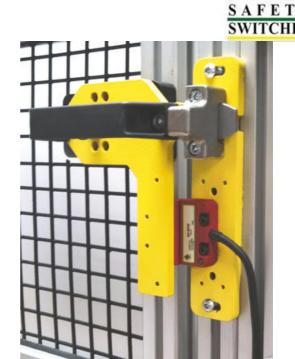

## IDEM - LOCK FOR GBN-1 CONTACTLESS SWITCHES

210007 GBN-1 (gate bolt, non-contact) Left

- Fits magnetic switches and RFID
- · An escape option
- Adapted to four padlocks

## PRODUCT DESCRIPTION

The interlock for GBN-1 contactless switches can be installed, for example, in gates to prevent the machine from starting when the operator is in the middle. Operation can use up to 4 padlocks and prevent activation of the switch by moving the handle. Non-contact switches are mounted on an aluminum plate to ensure maximum range.