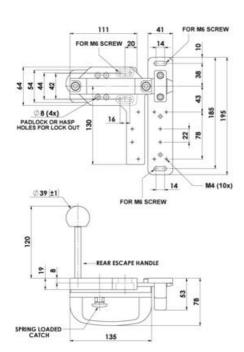

## IDEM - LOCK FOR GBN-1 CONTACTLESS SWITCHES

210007 GBN-1 (gate bolt, non-contact) Left

- Fits magnetic switches and RFID
- · An escape option
- Adapted to four padlocks



## PRODUCT DESCRIPTION

The interlock for GBN-1 contactless switches can be installed, for example, in gates to prevent the machine from starting when the operator is in the middle. Operation can use up to 4 padlocks and prevent activation of the switch by moving the handle. Non-contact switches are mounted on an aluminum plate to ensure maximum range.

The lock is intended for use with coded switches: SPC, SMC, SMC-H, LPC, LMC; magnetic SPR, SMR, SMR-H, LPR, LMR as well as RFID: SPF-RFID, LPF-RFID, LPZ-RFID.

## **TECHNICAL DATA**

Mounting 4 x M6